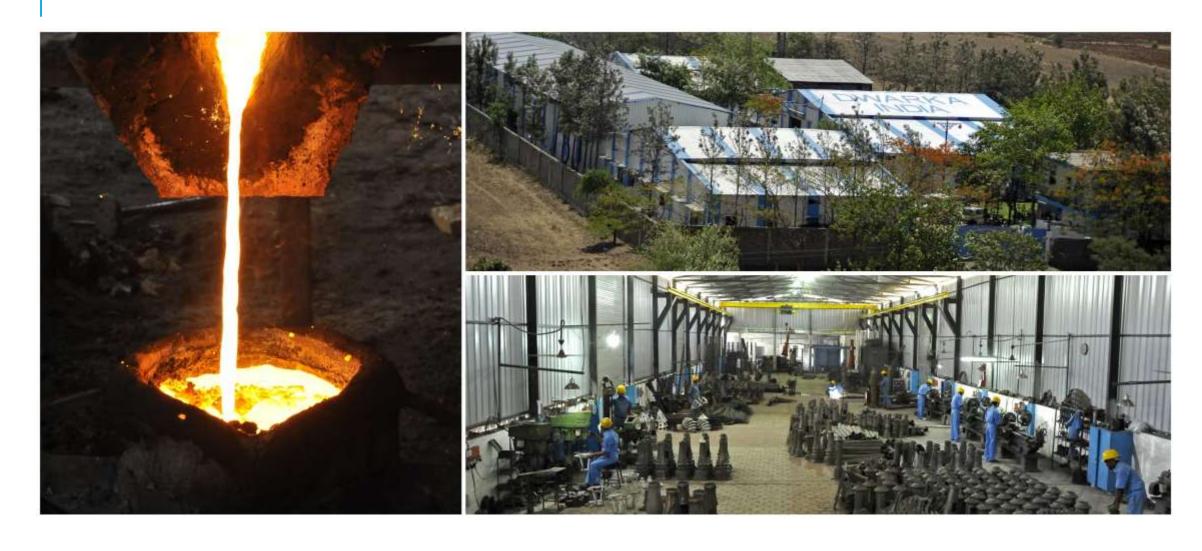

#### **INFRASTRUCTURE**

We can proudly introduce ourselves as one of the modest metal casting organization with world best techniques. Assuring you we can cast anything in any metal.

Factory Area: 1.0 Lac Sq.Ft.

Shed Area: 25,000 Sq.Ft. (Pattern house, Foundry, Machining, Finishing, etc)

Man Power: Approx 100 skilled & specialist man power for every work.

Foundry: Traditional foundry with ultra modern technique & equipment.